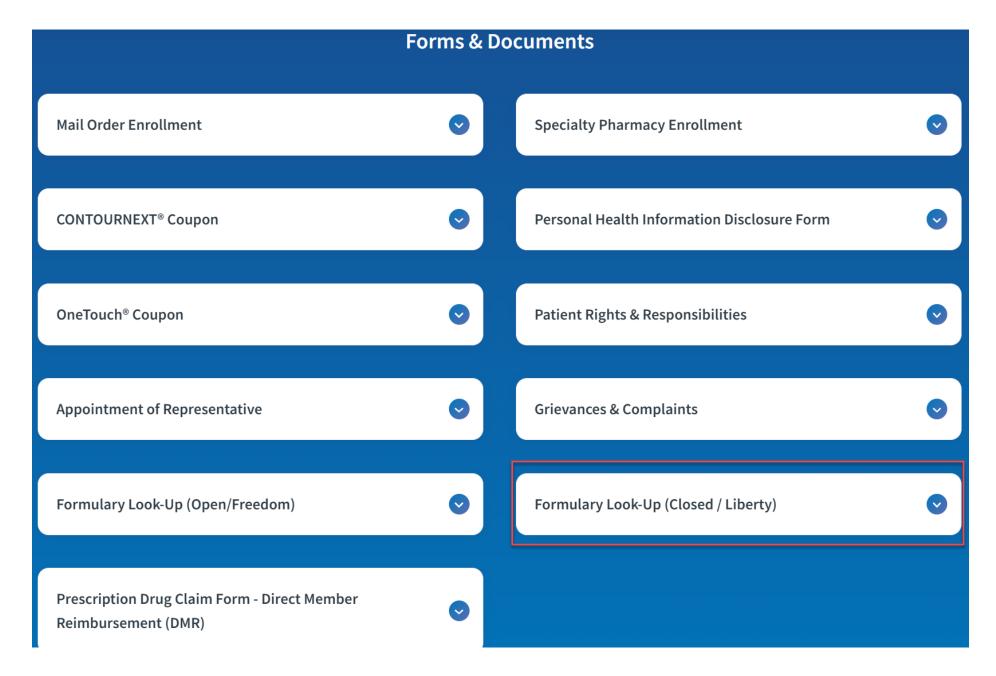

- Under 'Forms & Documents', proceed to 'Formulary Look-Up (Closed / Liberty)'
  - o Please note: WellSpan Health Plan follows the Closed / Liberty formulary.

- Choose the drop-down arrow for further options

## Formulary Look-Up (Closed / Liberty)

o To access online, choose 'Interactive Look-Up Tool'