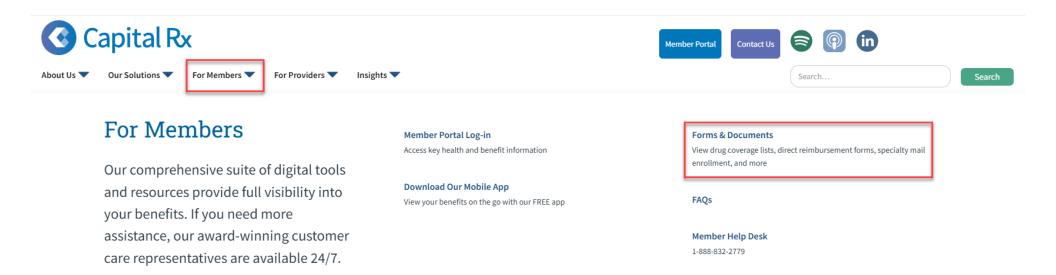

## Navigating Pharmacy Benefits under Capital Rx

Capital Rx is the Pharmacy Benefits Manager (PBM) for the WellSpan Health Plan

- Use this link to access Capital Rx's website: www.cap-rx.com
- To access the formulary, proceed to 'For Members', then 'Forms & Documents'