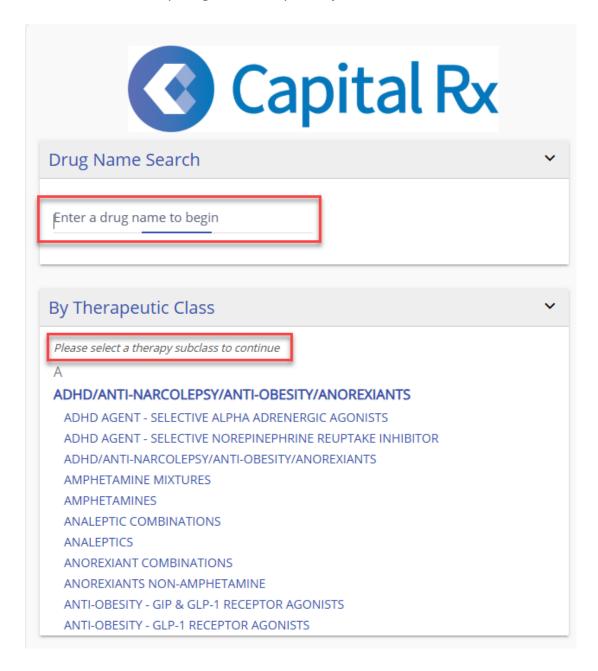

**Interactive Look-Up Tool** 

**Download Full Formulary** 

Use this site to search by Drug Name or by Therapeutic Class

- o To download a PDF, choose 'Download Full Formulary'
  - Please note: the formulary is subject to change throughout the year; be sure to use the most current copy, the last updated date can be found at the bottom of the page

**Interactive Look-Up Tool** 

**Download Full Formulary**